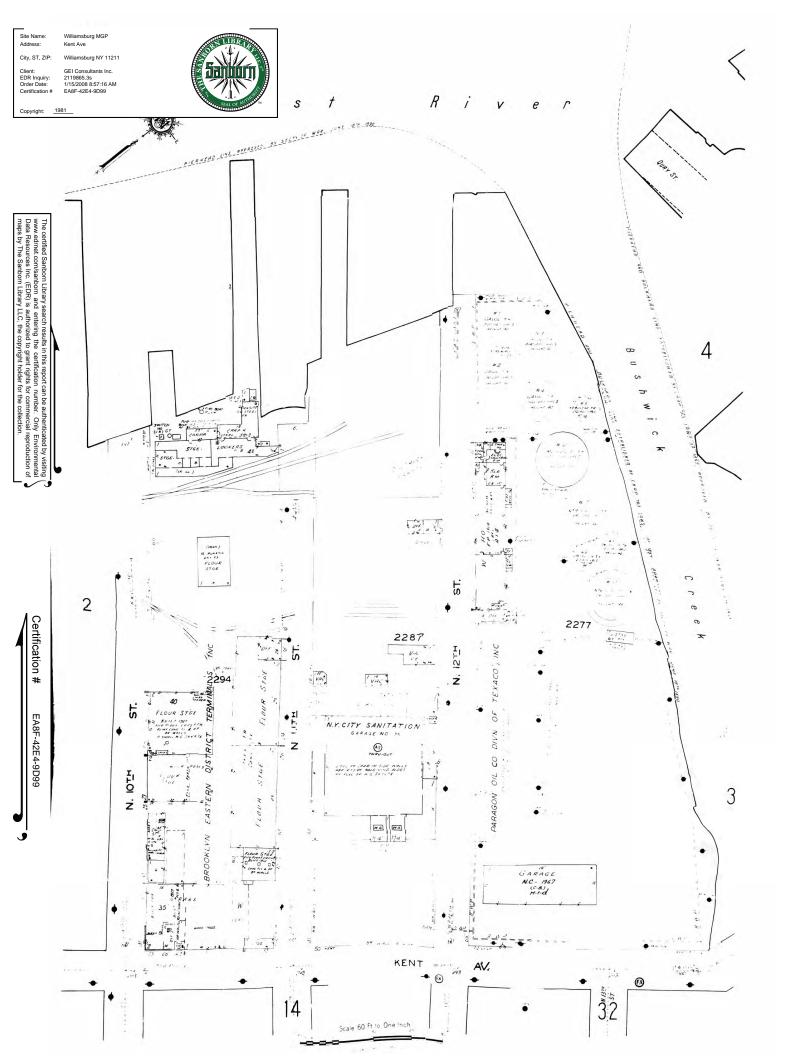

The complete Sanborn Library collection has been searched by EDR, and fire insurance maps covering the target property location provided by GEI Consultants Inc. were identified for the years listed below (selected maps only\*). The certified Sanborn Library search results in this report can be authenticated by visiting www.edrnet.com/sanborn and entering the certification number. Only Environmental Data Resources Inc. (EDR) is authorized to grant rights for commercial reproduction of maps by Sanborn Library LLC, the copyright holder for the collection.

#### Certified Sanborn Results:

Site Name: Williamsburg MGP

Address: Kent Ave

City, State, Zip: Williamsburg, NY 11211

**Cross Street:** 

**P.O.** # NA

Project: Williamsburg
Certification # EA8F-42E4-9D99

\* Environmental Data Resources, Inc. has been instructed by GEI Consultants Inc. to print ONLY the Sanborn Maps for the years listed below:

1981 (2) 1941 (2) 1980 (2) 1916 (2) 1979 (2) 1905 (2) 1978 (2) 1887 (1) 1965 (2)

1951 (2)

Total Maps: 19

Sanborn® Library search results Certification # EA8F-42E4-9D99

The Sanborn Library includes more than 1.2 million Sanborn fire insurance maps, which track historical property usage in approximately 12,000 American cities and towns. Collections searched: