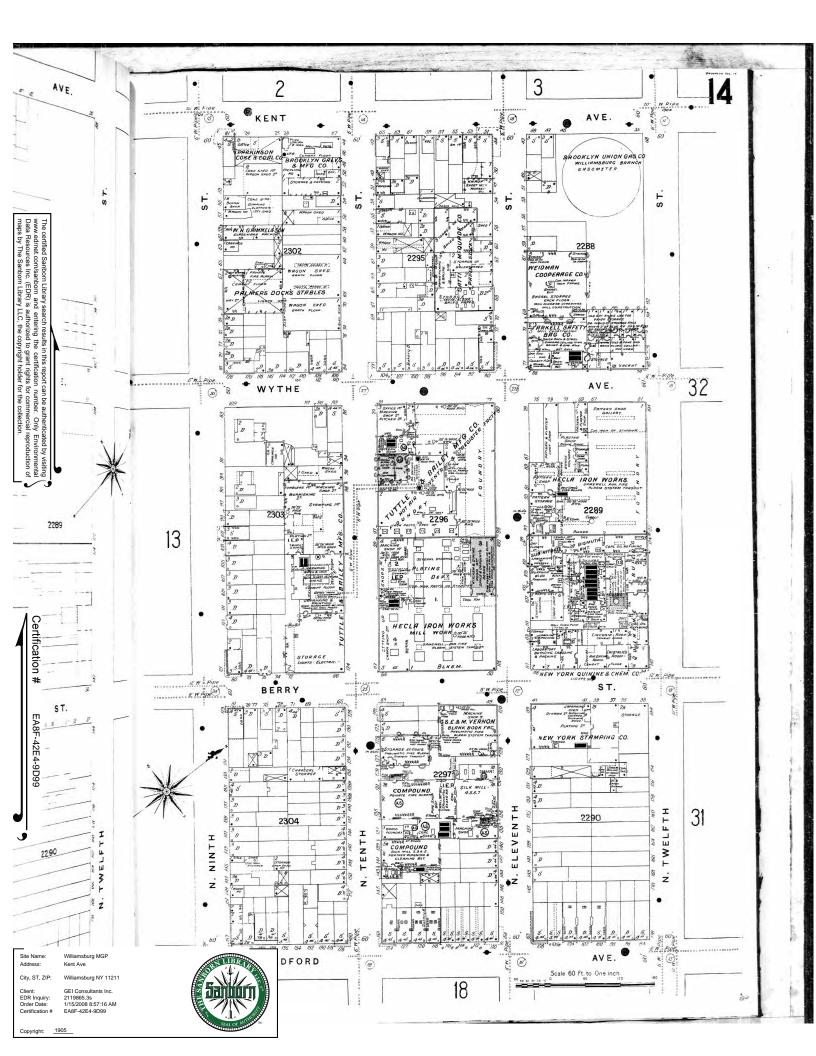

#### Certified Sanborn Results:

Site Name: Williamsburg MGP

Address: Kent Ave

City, State, Zip: Williamsburg, NY 11211

**Cross Street:** 

**P.O.** # NA

Project: Williamsburg
Certification # EA8F-42E4-9D99

\* Environmental Data Resources, Inc. has been instructed by GEI Consultants Inc. to print ONLY the Sanborn Maps for the years listed below:

1981 (2) 1941 (2) 1980 (2) 1916 (2) 1979 (2) 1905 (2) 1978 (2) 1887 (1) 1965 (2)

1951 (2)

Total Maps: 19

Sanborn® Library search results Certification # EA8F-42E4-9D99

The Sanborn Library includes more than 1.2 million Sanborn fire insurance maps, which track historical property usage in approximately 12,000 American cities and towns. Collections searched: