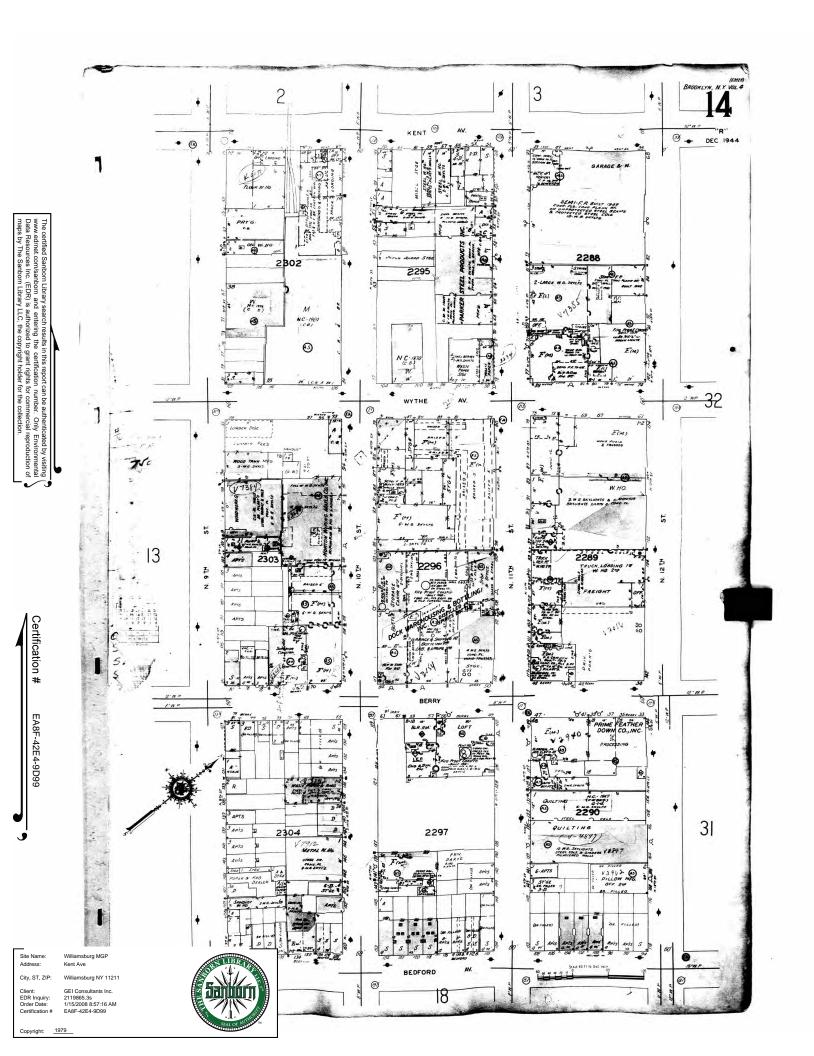

#### Certified Sanborn Results:

Site Name: Williamsburg MGP

Address: Kent Ave

City, State, Zip: Williamsburg, NY 11211

**Cross Street:** 

**P.O.** # NA

Project: Williamsburg
Certification # EA8F-42E4-9D99

\* Environmental Data Resources, Inc. has been instructed by GEI Consultants Inc. to print ONLY the Sanborn Maps for the years listed below:

1981 (2) 1941 (2) 1980 (2) 1916 (2) 1979 (2) 1905 (2) 1978 (2) 1887 (1) 1965 (2)

1951 (2)

Total Maps: 19

Sanborn® Library search results Certification # EA8F-42E4-9D99

The Sanborn Library includes more than 1.2 million Sanborn fire insurance maps, which track historical property usage in approximately 12,000 American cities and towns. Collections searched: