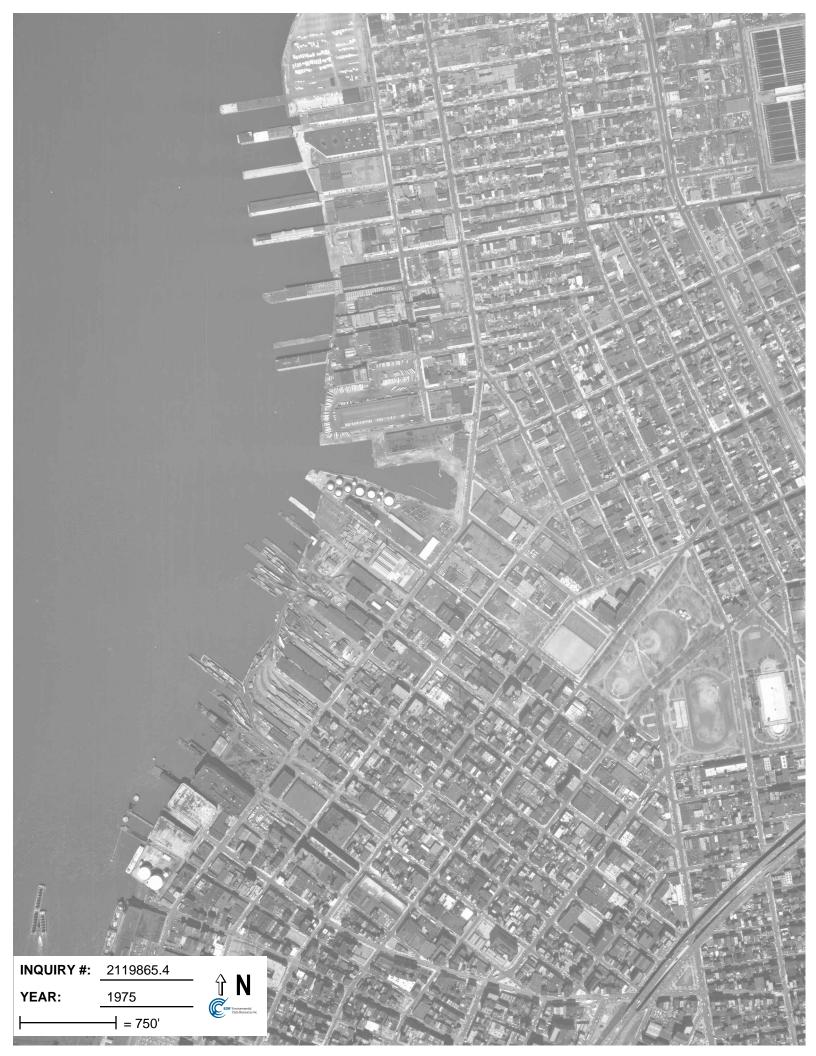

## **Date EDR Searched Historical Sources:**

Aerial Photography January 16, 2008

## **Target Property:**

Kent Ave

Williamsburg, NY 11211

| <u>Year</u> | <u>Scale</u>                      | <u>Details</u>                                     | <u>Source</u> |
|-------------|-----------------------------------|----------------------------------------------------|---------------|
| 1954        | Aerial Photograph. Scale: 1"=750' | Panel #: 2440073-F8/Flight Date: February 23, 1954 | EDR           |
| 1966        | Aerial Photograph. Scale: 1"=750' | Panel #: 2440073-F8/Flight Date: February 23, 1966 | EDR           |
| 1966        | Aerial Photograph. Scale: 1"=750' | Panel #: 2440073-F8/Flight Date: February 23, 1966 | EDR           |
| 1975        | Aerial Photograph. Scale: 1"=750' | Panel #: 2440073-F8/Flight Date: April 01, 1975    | EDR           |
| 1984        | Aerial Photograph. Scale: 1"=750' | Panel #: 2440073-F8/Flight Date: April 27, 1984    | EDR           |
| 1994        | Aerial Photograph. Scale: 1"=750' | Panel #: 2440073-F8/Flight Date: April 04, 1994    | EDR           |