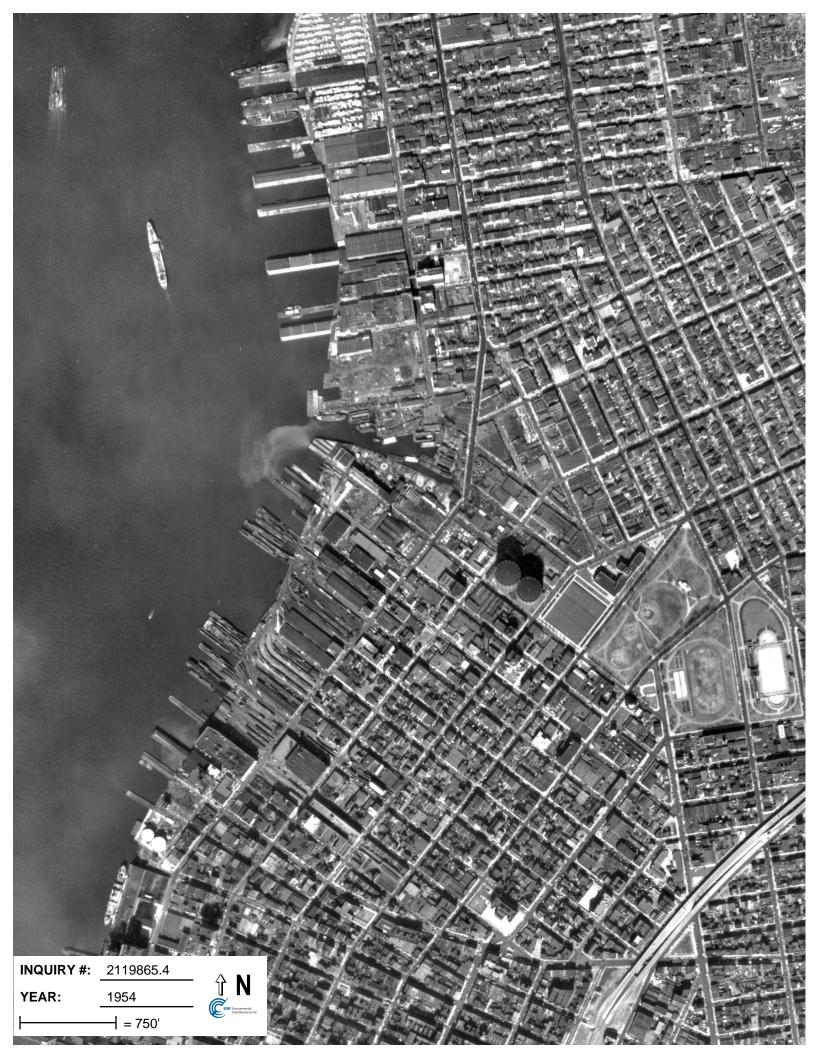

## **Target Property:**

Kent Ave

Williamsburg, NY 11211

| <u>Year</u> | <u>Scale</u>                      | <u>Details</u>                                     | <u>Source</u> |
|-------------|-----------------------------------|----------------------------------------------------|---------------|
| 1954        | Aerial Photograph. Scale: 1"=750' | Panel #: 2440073-F8/Flight Date: February 23, 1954 | EDR           |
| 1966        | Aerial Photograph. Scale: 1"=750' | Panel #: 2440073-F8/Flight Date: February 23, 1966 | EDR           |
| 1966        | Aerial Photograph. Scale: 1"=750' | Panel #: 2440073-F8/Flight Date: February 23, 1966 | EDR           |
| 1975        | Aerial Photograph. Scale: 1"=750' | Panel #: 2440073-F8/Flight Date: April 01, 1975    | EDR           |
| 1984        | Aerial Photograph. Scale: 1"=750' | Panel #: 2440073-F8/Flight Date: April 27, 1984    | EDR           |
| 1994        | Aerial Photograph. Scale: 1"=750' | Panel #: 2440073-F8/Flight Date: April 04, 1994    | EDR           |