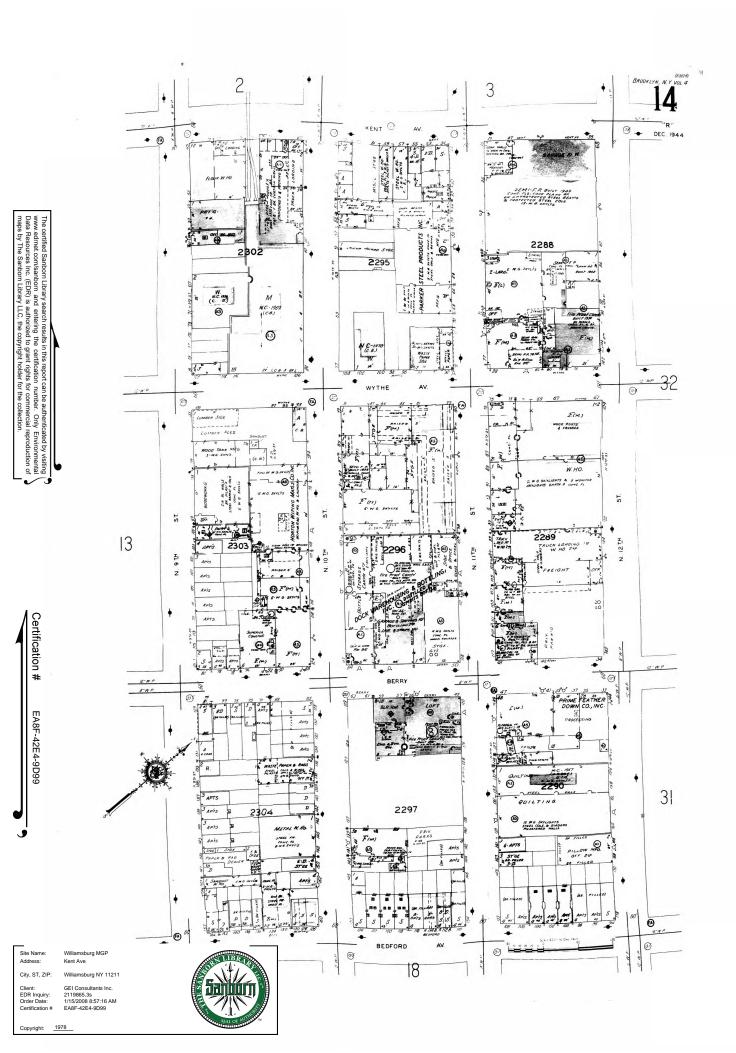

The complete Sanborn Library collection has been searched by EDR, and fire insurance maps covering the target property location provided by GEI Consultants Inc. were identified for the years listed below (selected maps only\*). The certified Sanborn Library search results in this report can be authenticated by visiting www.edrnet.com/sanborn and entering the certification number. Only Environmental Data Resources Inc. (EDR) is authorized to grant rights for commercial reproduction of maps by Sanborn Library LLC, the copyright holder for the collection.

#### Certified Sanborn Results:

Site Name: Williamsburg MGP

Address: Kent Ave

City, State, Zip: Williamsburg, NY 11211

**Cross Street:** 

**P.O.** # NA

Project: Williamsburg
Certification # EA8F-42E4-9D99

\* Environmental Data Resources, Inc. has been instructed by GEI Consultants Inc. to print ONLY the Sanborn Maps for the years listed below:

1981 (2) 1941 (2) 1980 (2) 1916 (2) 1979 (2) 1905 (2) 1978 (2) 1887 (1) 1965 (2)

1951 (2)

Total Maps: 19

Sanborn® Library search results Certification # EA8F-42E4-9D99

The Sanborn Library includes more than 1.2 million Sanborn fire insurance maps, which track historical property usage in approximately 12,000 American cities and towns. Collections searched: