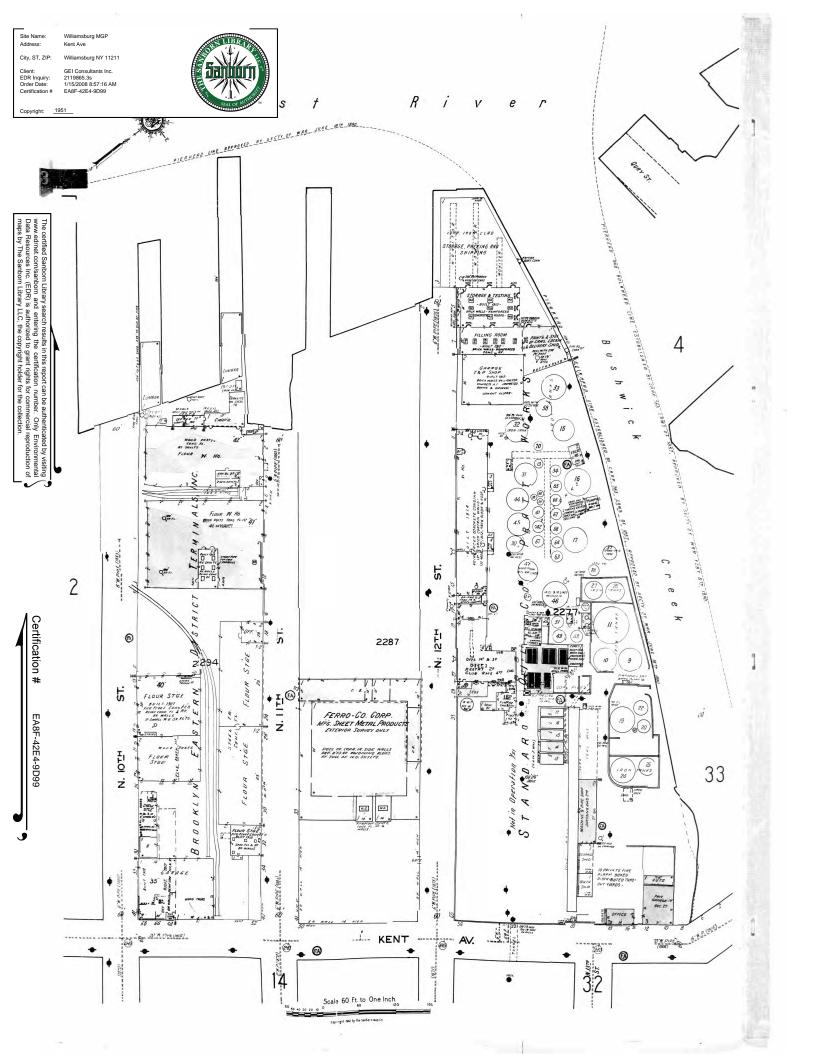

The complete Sanborn Library collection has been searched by EDR, and fire insurance maps covering the target property location provided by GEI Consultants Inc. were identified for the years listed below (selected maps only\*). The certified Sanborn Library search results in this report can be authenticated by visiting www.edrnet.com/sanborn and entering the certification number. Only Environmental Data Resources Inc. (EDR) is authorized to grant rights for commercial reproduction of maps by Sanborn Library LLC, the copyright holder for the collection.

#### Certified Sanborn Results:

Site Name: Williamsburg MGP

Address: Kent Ave

City, State, Zip: Williamsburg, NY 11211

**Cross Street:** 

**P.O.** # NA

Project: Williamsburg
Certification # EA8F-42E4-9D99

\* Environmental Data Resources, Inc. has been instructed by GEI Consultants Inc. to print ONLY the Sanborn Maps for the years listed below:

1981 (2) 1941 (2) 1980 (2) 1916 (2) 1979 (2) 1905 (2) 1978 (2) 1887 (1) 1965 (2)

1951 (2)

Total Maps: 19

Sanborn® Library search results Certification # EA8F-42E4-9D99

The Sanborn Library includes more than 1.2 million Sanborn fire insurance maps, which track historical property usage in approximately 12,000 American cities and towns. Collections searched: