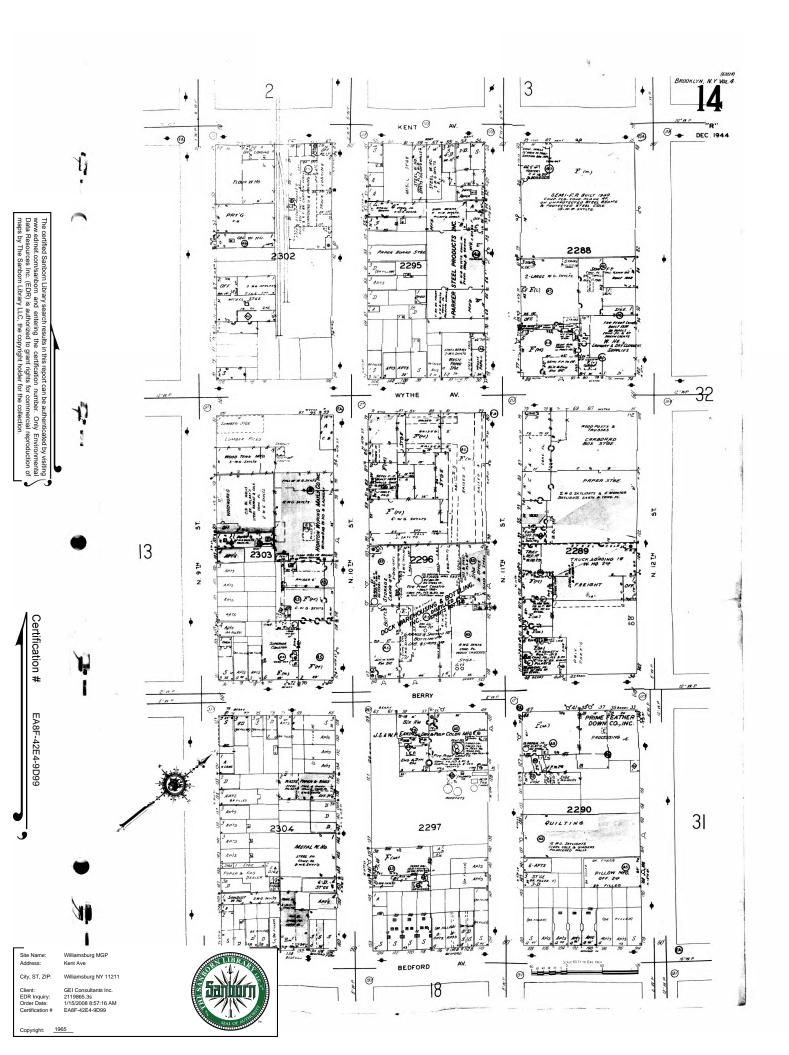

The complete Sanborn Library collection has been searched by EDR, and fire insurance maps covering the target property location provided by GEI Consultants Inc. were identified for the years listed below (selected maps only\*). The certified Sanborn Library search results in this report can be authenticated by visiting www.edrnet.com/sanborn and entering the certification number. Only Environmental Data Resources Inc. (EDR) is authorized to grant rights for commercial reproduction of maps by Sanborn Library LLC, the copyright holder for the collection.

#### Certified Sanborn Results:

Site Name: Williamsburg MGP

Address: Kent Ave

City, State, Zip: Williamsburg, NY 11211

**Cross Street:** 

**P.O.** # NA

Project: Williamsburg
Certification # EA8F-42E4-9D99

\* Environmental Data Resources, Inc. has been instructed by GEI Consultants Inc. to print ONLY the Sanborn Maps for the years listed below:

1981 (2) 1941 (2) 1980 (2) 1916 (2) 1979 (2) 1905 (2) 1978 (2) 1887 (1) 1965 (2)

1951 (2)

Total Maps: 19

Sanborn® Library search results Certification # EA8F-42E4-9D99

The Sanborn Library includes more than 1.2 million Sanborn fire insurance maps, which track historical property usage in approximately 12,000 American cities and towns. Collections searched: