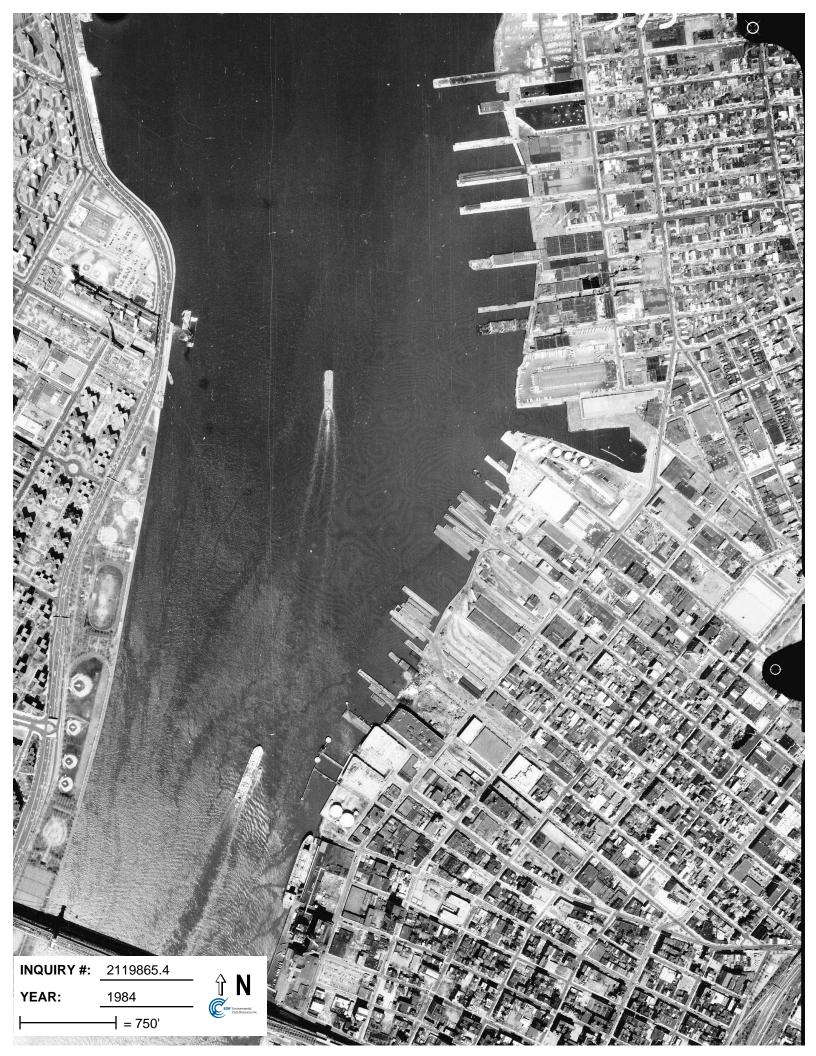

## **Date EDR Searched Historical Sources:**

Aerial Photography January 16, 2008

## **Target Property:**

Kent Ave

Williamsburg, NY 11211

| <u>Year</u> | <u>Scale</u>                      | <u>Details</u>                                     | <u>Source</u> |
|-------------|-----------------------------------|----------------------------------------------------|---------------|
| 1954        | Aerial Photograph. Scale: 1"=750' | Panel #: 2440073-F8/Flight Date: February 23, 1954 | EDR           |
| 1966        | Aerial Photograph. Scale: 1"=750' | Panel #: 2440073-F8/Flight Date: February 23, 1966 | EDR           |
| 1966        | Aerial Photograph. Scale: 1"=750' | Panel #: 2440073-F8/Flight Date: February 23, 1966 | EDR           |
| 1975        | Aerial Photograph. Scale: 1"=750' | Panel #: 2440073-F8/Flight Date: April 01, 1975    | EDR           |
| 1984        | Aerial Photograph. Scale: 1"=750' | Panel #: 2440073-F8/Flight Date: April 27, 1984    | EDR           |
| 1994        | Aerial Photograph. Scale: 1"=750' | Panel #: 2440073-F8/Flight Date: April 04, 1994    | EDR           |