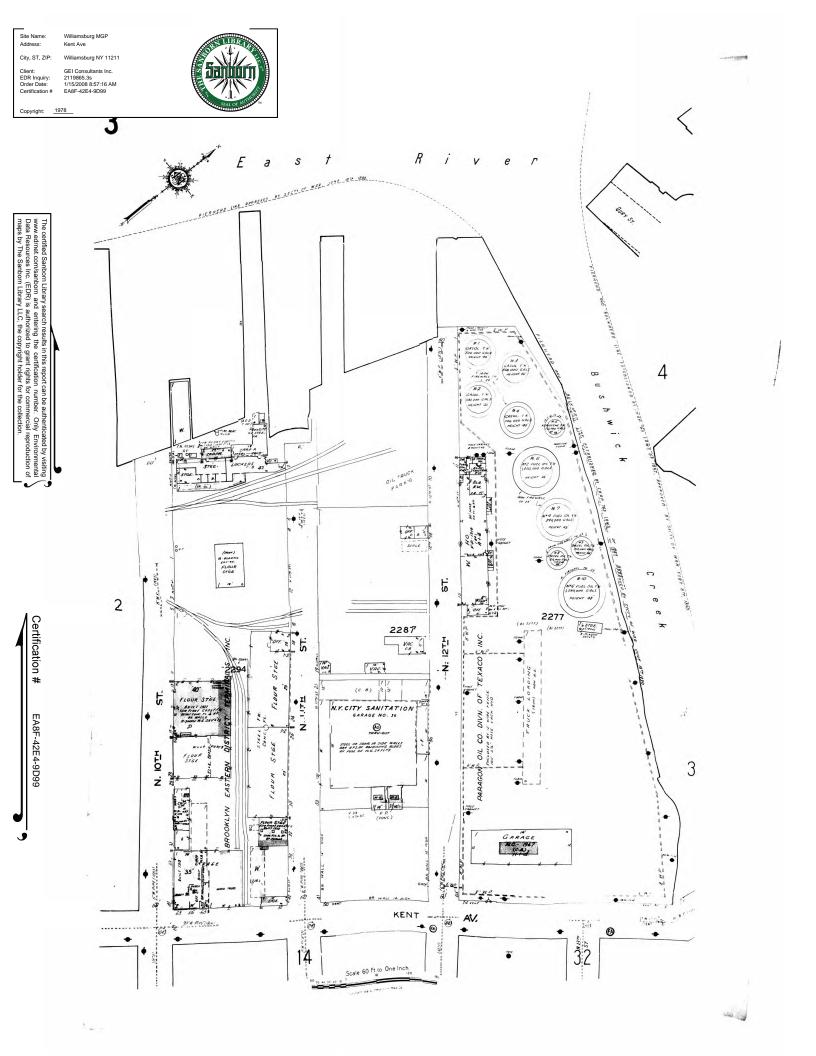

#### Certified Sanborn Results:

Site Name: Williamsburg MGP

Address: Kent Ave

City, State, Zip: Williamsburg, NY 11211

**Cross Street:** 

**P.O.** # NA

Project: Williamsburg
Certification # EA8F-42E4-9D99

\* Environmental Data Resources, Inc. has been instructed by GEI Consultants Inc. to print ONLY the Sanborn Maps for the years listed below:

1981 (2) 1941 (2) 1980 (2) 1916 (2) 1979 (2) 1905 (2) 1978 (2) 1887 (1) 1965 (2)

1951 (2)

Total Maps: 19

Sanborn® Library search results Certification # EA8F-42E4-9D99

The Sanborn Library includes more than 1.2 million Sanborn fire insurance maps, which track historical property usage in approximately 12,000 American cities and towns. Collections searched: