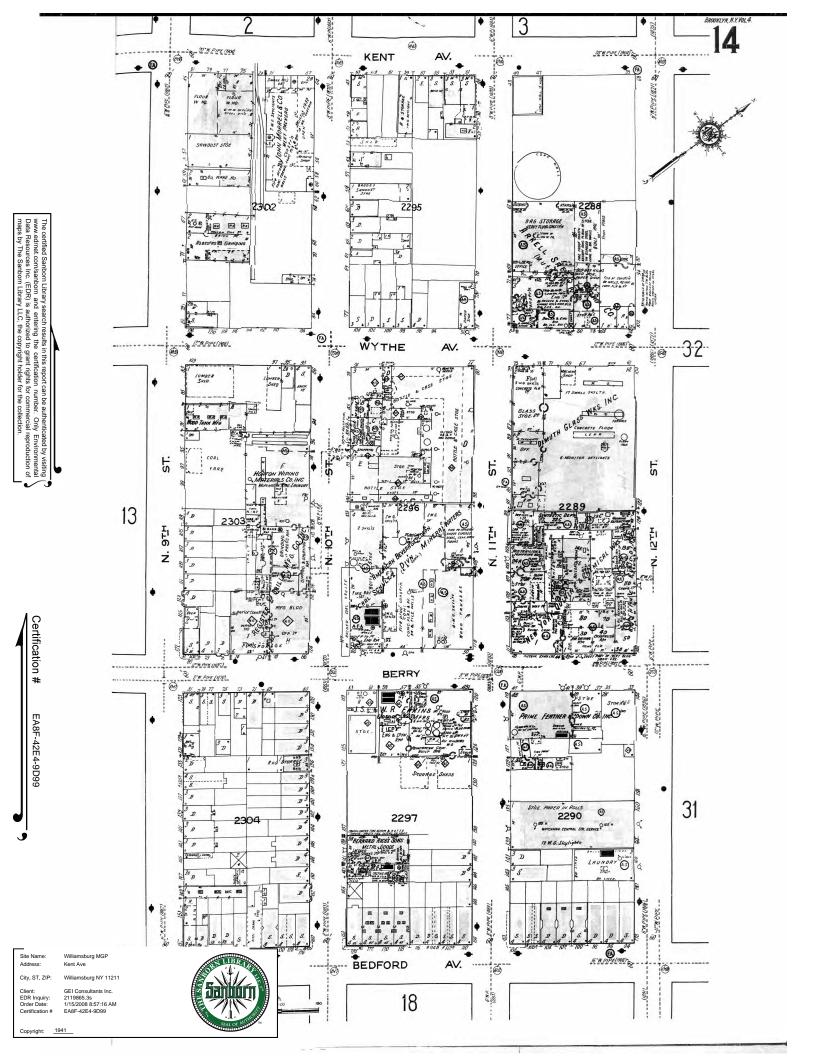

The complete Sanborn Library collection has been searched by EDR, and fire insurance maps covering the target property location provided by GEI Consultants Inc. were identified for the years listed below (selected maps only\*). The certified Sanborn Library search results in this report can be authenticated by visiting www.edrnet.com/sanborn and entering the certification number. Only Environmental Data Resources Inc. (EDR) is authorized to grant rights for commercial reproduction of maps by Sanborn Library LLC, the copyright holder for the collection.

#### Certified Sanborn Results:

Site Name: Williamsburg MGP

Address: Kent Ave

City, State, Zip: Williamsburg, NY 11211

**Cross Street:** 

**P.O.** # NA

Project: Williamsburg
Certification # EA8F-42E4-9D99

\* Environmental Data Resources, Inc. has been instructed by GEI Consultants Inc. to print ONLY the Sanborn Maps for the years listed below:

1981 (2) 1941 (2) 1980 (2) 1916 (2) 1979 (2) 1905 (2) 1978 (2) 1887 (1) 1965 (2)

1951 (2)

Total Maps: 19

Sanborn® Library search results Certification # EA8F-42E4-9D99

The Sanborn Library includes more than 1.2 million Sanborn fire insurance maps, which track historical property usage in approximately 12,000 American cities and towns. Collections searched: