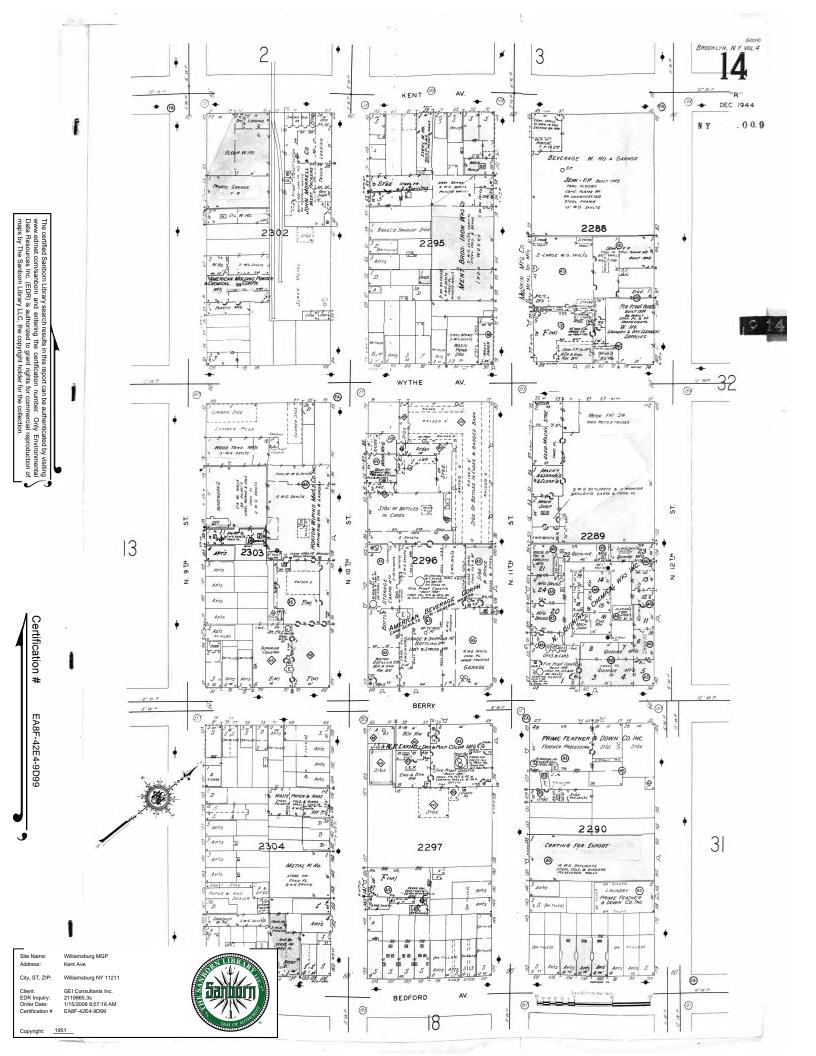

The complete Sanborn Library collection has been searched by EDR, and fire insurance maps covering the target property location provided by GEI Consultants Inc. were identified for the years listed below (selected maps only\*). The certified Sanborn Library search results in this report can be authenticated by visiting www.edrnet.com/sanborn and entering the certification number. Only Environmental Data Resources Inc. (EDR) is authorized to grant rights for commercial reproduction of maps by Sanborn Library LLC, the copyright holder for the collection.

#### Certified Sanborn Results:

Site Name: Williamsburg MGP

Address: Kent Ave

City, State, Zip: Williamsburg, NY 11211

**Cross Street:** 

**P.O.** # NA

Project: Williamsburg
Certification # EA8F-42E4-9D99

\* Environmental Data Resources, Inc. has been instructed by GEI Consultants Inc. to print ONLY the Sanborn Maps for the years listed below:

1981 (2) 1941 (2) 1980 (2) 1916 (2) 1979 (2) 1905 (2) 1978 (2) 1887 (1) 1965 (2)

1951 (2)

Total Maps: 19

Sanborn® Library search results Certification # EA8F-42E4-9D99

The Sanborn Library includes more than 1.2 million Sanborn fire insurance maps, which track historical property usage in approximately 12,000 American cities and towns. Collections searched: