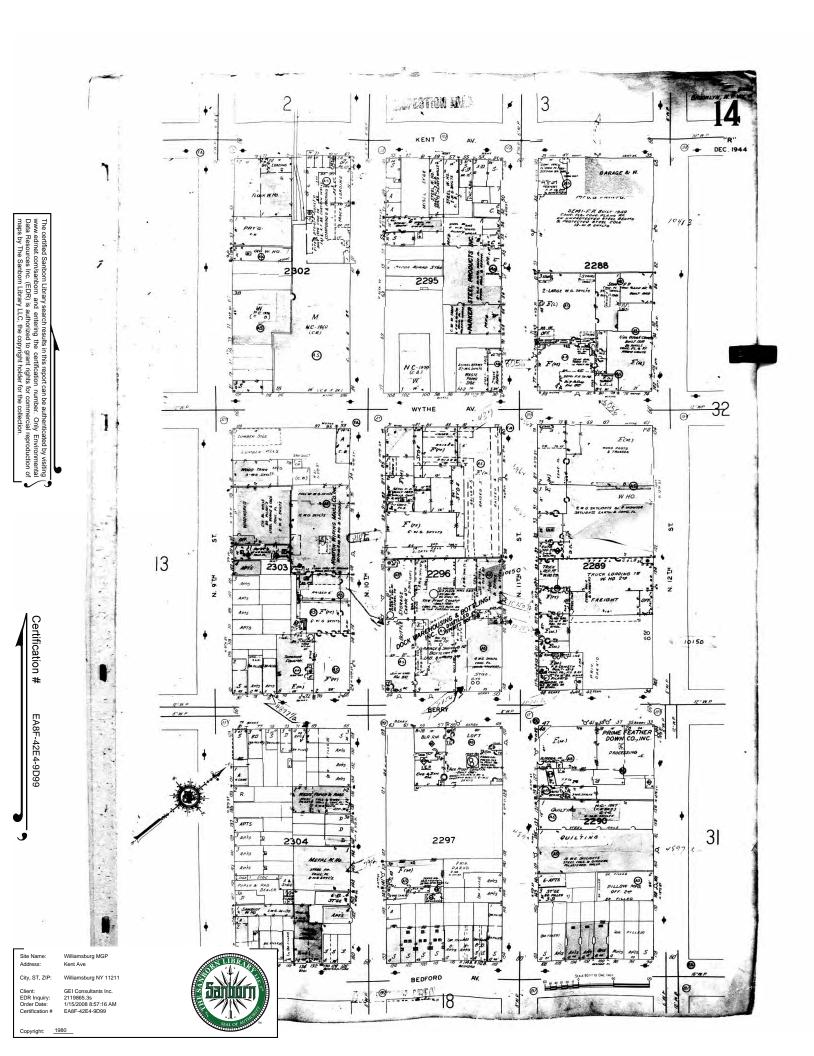

The complete Sanborn Library collection has been searched by EDR, and fire insurance maps covering the target property location provided by GEI Consultants Inc. were identified for the years listed below (selected maps only\*). The certified Sanborn Library search results in this report can be authenticated by visiting www.edrnet.com/sanborn and entering the certification number. Only Environmental Data Resources Inc. (EDR) is authorized to grant rights for commercial reproduction of maps by Sanborn Library LLC, the copyright holder for the collection.

#### Certified Sanborn Results:

Site Name: Williamsburg MGP

Address: Kent Ave

City, State, Zip: Williamsburg, NY 11211

**Cross Street:** 

**P.O.** # NA

Project: Williamsburg
Certification # EA8F-42E4-9D99

\* Environmental Data Resources, Inc. has been instructed by GEI Consultants Inc. to print ONLY the Sanborn Maps for the years listed below:

1981 (2) 1941 (2) 1980 (2) 1916 (2) 1979 (2) 1905 (2) 1978 (2) 1887 (1) 1965 (2)

1951 (2)

Total Maps: 19

Sanborn® Library search results Certification # EA8F-42E4-9D99

The Sanborn Library includes more than 1.2 million Sanborn fire insurance maps, which track historical property usage in approximately 12,000 American cities and towns. Collections searched: