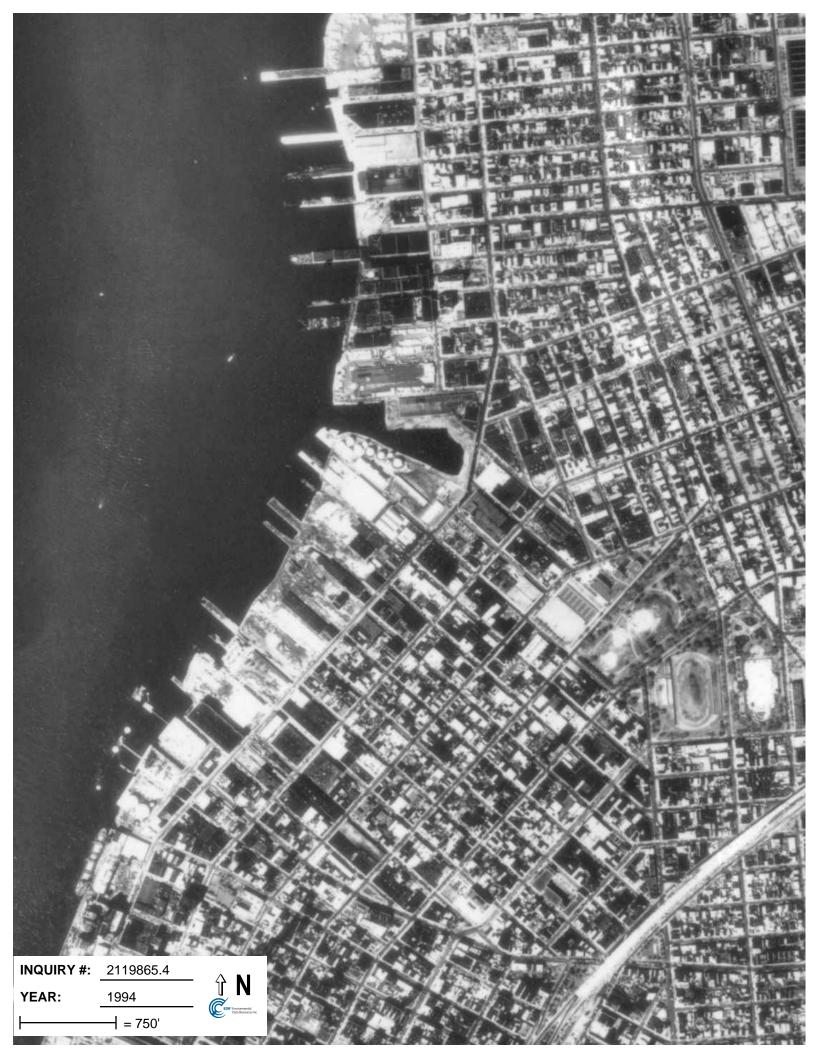

## **Date EDR Searched Historical Sources:**

Aerial Photography January 16, 2008

## **Target Property:**

Kent Ave

Williamsburg, NY 11211

| <u>Year</u> | <u>Scale</u>                      | <u>Details</u>                                     | <u>Source</u> |
|-------------|-----------------------------------|----------------------------------------------------|---------------|
| 1954        | Aerial Photograph. Scale: 1"=750' | Panel #: 2440073-F8/Flight Date: February 23, 1954 | EDR           |
| 1966        | Aerial Photograph. Scale: 1"=750' | Panel #: 2440073-F8/Flight Date: February 23, 1966 | EDR           |
| 1966        | Aerial Photograph. Scale: 1"=750' | Panel #: 2440073-F8/Flight Date: February 23, 1966 | EDR           |
| 1975        | Aerial Photograph. Scale: 1"=750' | Panel #: 2440073-F8/Flight Date: April 01, 1975    | EDR           |
| 1984        | Aerial Photograph. Scale: 1"=750' | Panel #: 2440073-F8/Flight Date: April 27, 1984    | EDR           |
| 1994        | Aerial Photograph. Scale: 1"=750' | Panel #: 2440073-F8/Flight Date: April 04, 1994    | EDR           |