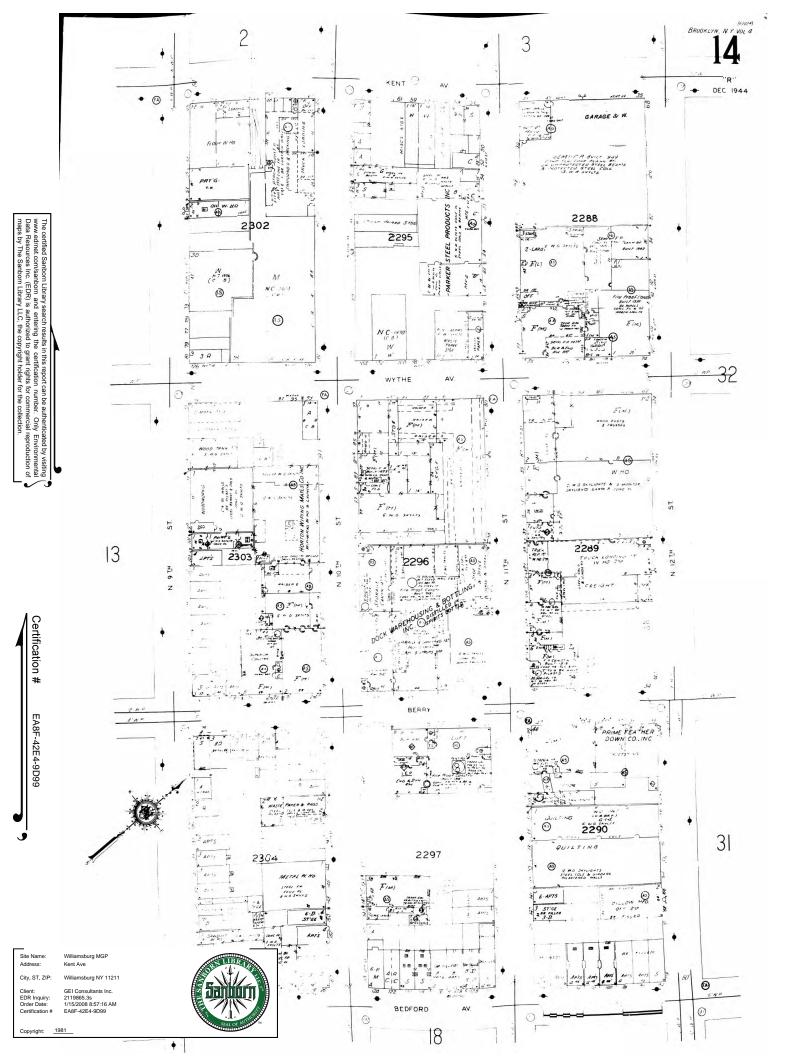

The complete Sanborn Library collection has been searched by EDR, and fire insurance maps covering the target property location provided by GEI Consultants Inc. were identified for the years listed below (selected maps only\*). The certified Sanborn Library search results in this report can be authenticated by visiting www.edrnet.com/sanborn and entering the certification number. Only Environmental Data Resources Inc. (EDR) is authorized to grant rights for commercial reproduction of maps by Sanborn Library LLC, the copyright holder for the collection.

#### Certified Sanborn Results:

Site Name: Williamsburg MGP

Address: Kent Ave

City, State, Zip: Williamsburg, NY 11211

**Cross Street:** 

**P.O.** # NA

Project: Williamsburg
Certification # EA8F-42E4-9D99

\* Environmental Data Resources, Inc. has been instructed by GEI Consultants Inc. to print ONLY the Sanborn Maps for the years listed below:

1981 (2) 1941 (2) 1980 (2) 1916 (2) 1979 (2) 1905 (2) 1978 (2) 1887 (1) 1965 (2)

1951 (2)

Total Maps: 19

Sanborn® Library search results Certification # EA8F-42E4-9D99

The Sanborn Library includes more than 1.2 million Sanborn fire insurance maps, which track historical property usage in approximately 12,000 American cities and towns. Collections searched: