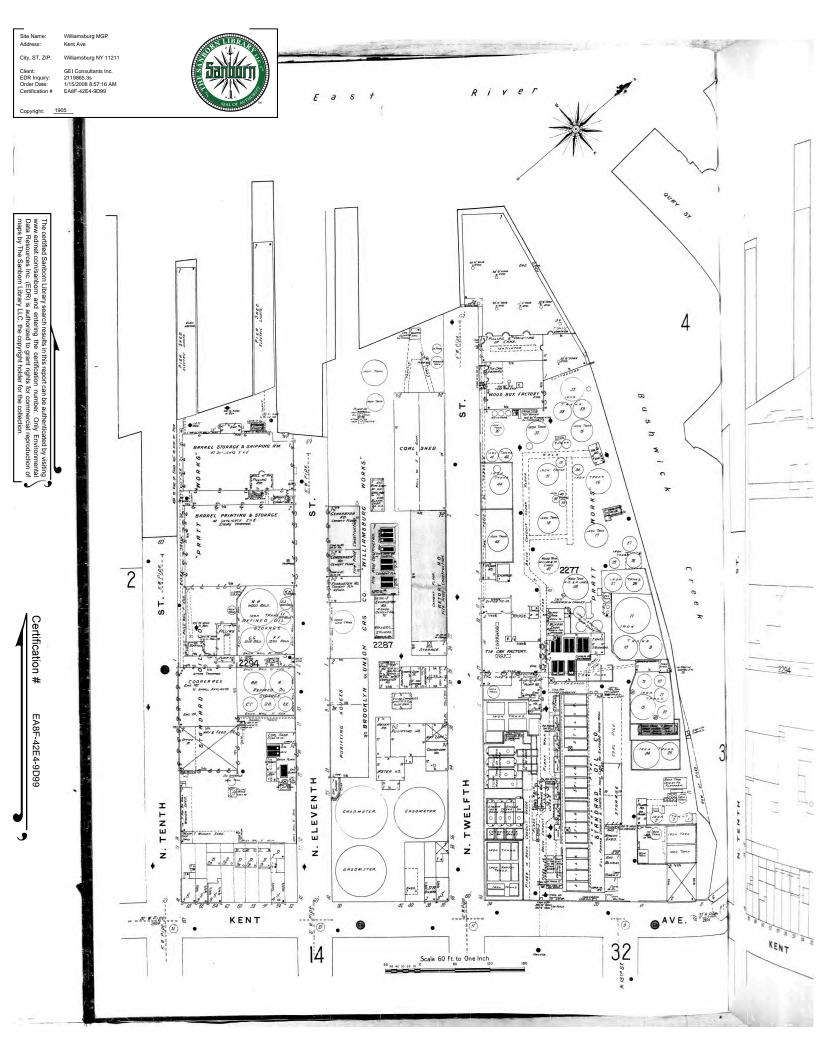

#### Certified Sanborn Results:

Site Name: Williamsburg MGP

Address: Kent Ave

City, State, Zip: Williamsburg, NY 11211

**Cross Street:** 

**P.O.** # NA

Project: Williamsburg
Certification # EA8F-42E4-9D99

\* Environmental Data Resources, Inc. has been instructed by GEI Consultants Inc. to print ONLY the Sanborn Maps for the years listed below:

1981 (2) 1941 (2) 1980 (2) 1916 (2) 1979 (2) 1905 (2) 1978 (2) 1887 (1) 1965 (2)

1951 (2)

Total Maps: 19

Sanborn® Library search results Certification # EA8F-42E4-9D99

The Sanborn Library includes more than 1.2 million Sanborn fire insurance maps, which track historical property usage in approximately 12,000 American cities and towns. Collections searched: