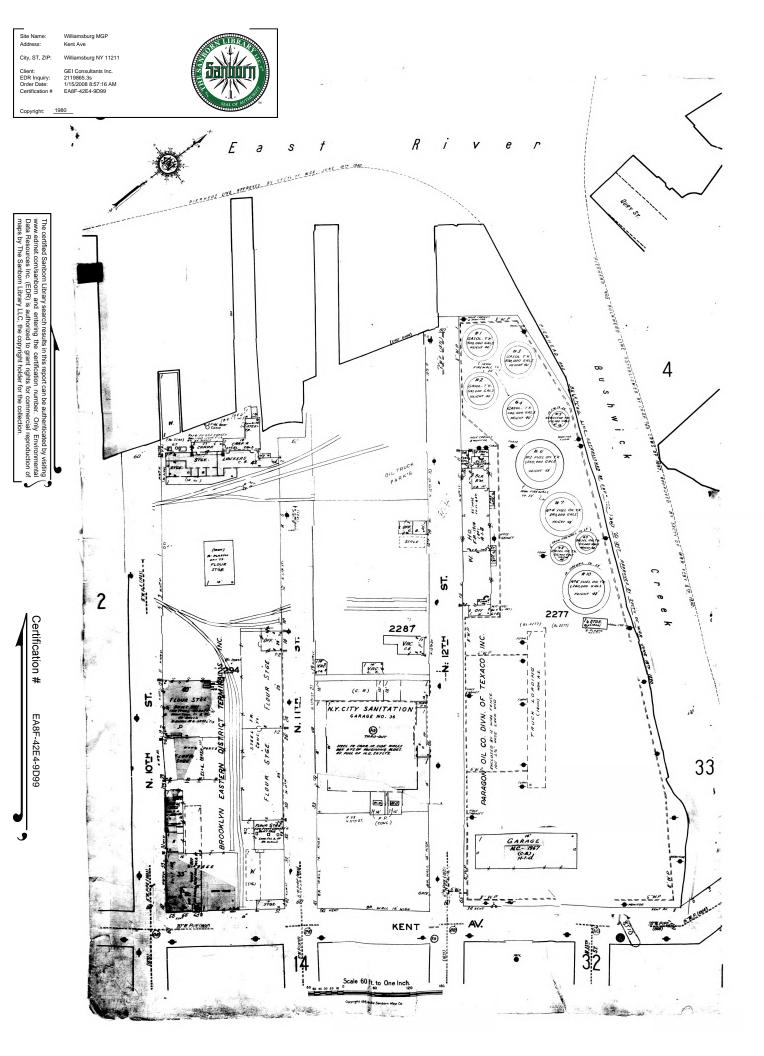

#### Certified Sanborn Results:

Site Name: Williamsburg MGP

Address: Kent Ave

City, State, Zip: Williamsburg, NY 11211

**Cross Street:** 

**P.O.** # NA

Project: Williamsburg
Certification # EA8F-42E4-9D99

\* Environmental Data Resources, Inc. has been instructed by GEI Consultants Inc. to print ONLY the Sanborn Maps for the years listed below:

1981 (2) 1941 (2) 1980 (2) 1916 (2) 1979 (2) 1905 (2) 1978 (2) 1887 (1) 1965 (2)

1951 (2)

Total Maps: 19

Sanborn® Library search results Certification # EA8F-42E4-9D99

The Sanborn Library includes more than 1.2 million Sanborn fire insurance maps, which track historical property usage in approximately 12,000 American cities and towns. Collections searched: