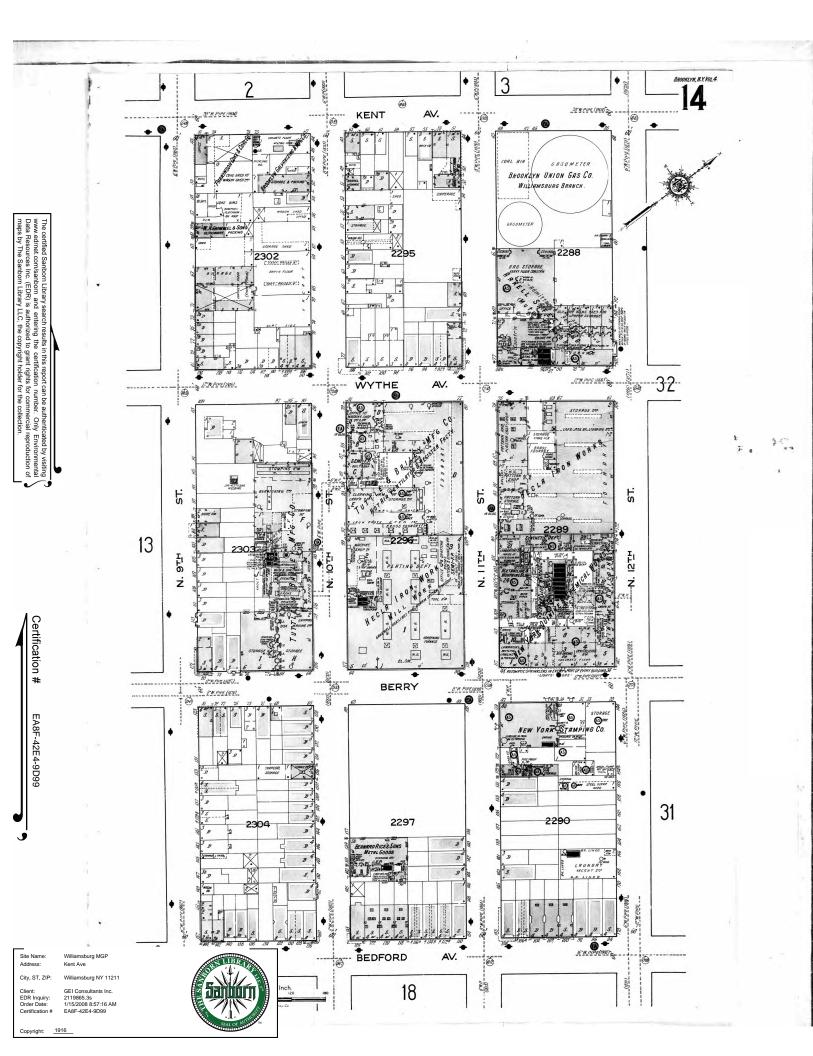

The complete Sanborn Library collection has been searched by EDR, and fire insurance maps covering the target property location provided by GEI Consultants Inc. were identified for the years listed below (selected maps only\*). The certified Sanborn Library search results in this report can be authenticated by visiting www.edrnet.com/sanborn and entering the certification number. Only Environmental Data Resources Inc. (EDR) is authorized to grant rights for commercial reproduction of maps by Sanborn Library LLC, the copyright holder for the collection.

#### Certified Sanborn Results:

Site Name: Williamsburg MGP

Address: Kent Ave

City, State, Zip: Williamsburg, NY 11211

**Cross Street:** 

**P.O.** # NA

Project: Williamsburg
Certification # EA8F-42E4-9D99

\* Environmental Data Resources, Inc. has been instructed by GEI Consultants Inc. to print ONLY the Sanborn Maps for the years listed below:

1981 (2) 1941 (2) 1980 (2) 1916 (2) 1979 (2) 1905 (2) 1978 (2) 1887 (1) 1965 (2)

1951 (2)

Total Maps: 19

Sanborn® Library search results Certification # EA8F-42E4-9D99

The Sanborn Library includes more than 1.2 million Sanborn fire insurance maps, which track historical property usage in approximately 12,000 American cities and towns. Collections searched: