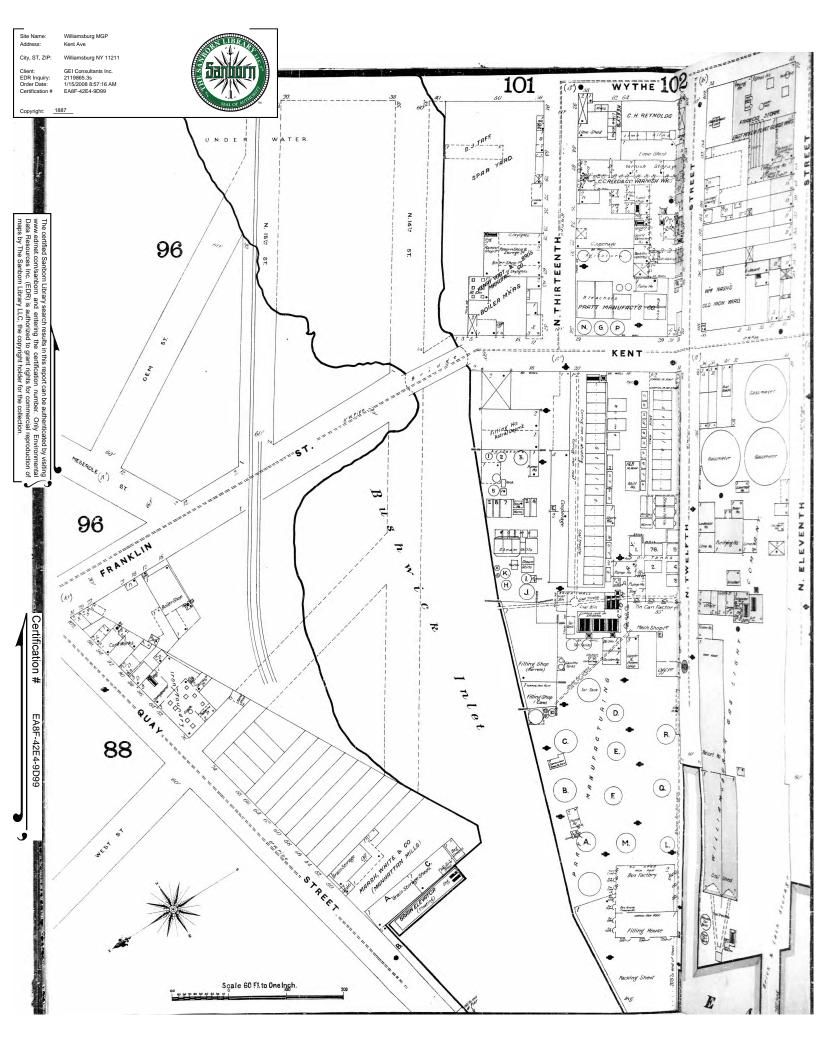

#### Certified Sanborn Results:

Site Name: Williamsburg MGP

Address: Kent Ave

City, State, Zip: Williamsburg, NY 11211

**Cross Street:** 

**P.O.** # NA

Project: Williamsburg
Certification # EA8F-42E4-9D99

\* Environmental Data Resources, Inc. has been instructed by GEI Consultants Inc. to print ONLY the Sanborn Maps for the years listed below:

1981 (2) 1941 (2) 1980 (2) 1916 (2) 1979 (2) 1905 (2) 1978 (2) 1887 (1) 1965 (2)

1951 (2)

Total Maps: 19

Sanborn® Library search results Certification # EA8F-42E4-9D99

The Sanborn Library includes more than 1.2 million Sanborn fire insurance maps, which track historical property usage in approximately 12,000 American cities and towns. Collections searched: