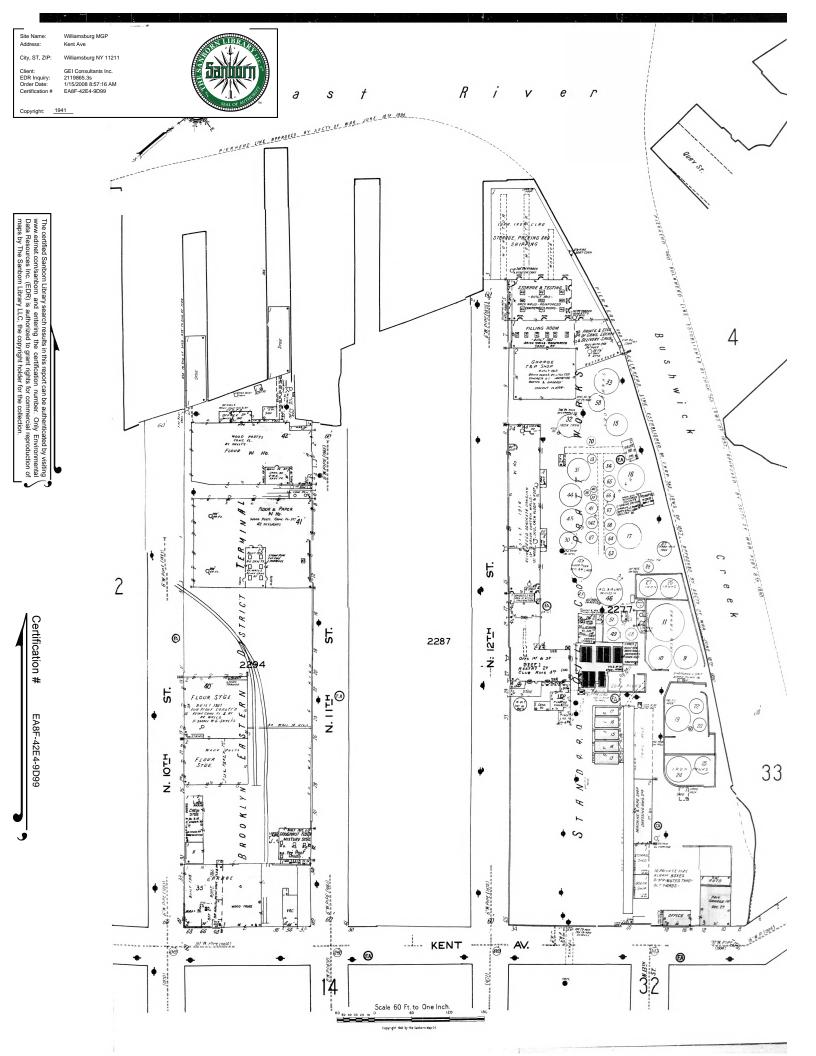

The complete Sanborn Library collection has been searched by EDR, and fire insurance maps covering the target property location provided by GEI Consultants Inc. were identified for the years listed below (selected maps only\*). The certified Sanborn Library search results in this report can be authenticated by visiting www.edrnet.com/sanborn and entering the certification number. Only Environmental Data Resources Inc. (EDR) is authorized to grant rights for commercial reproduction of maps by Sanborn Library LLC, the copyright holder for the collection.

#### Certified Sanborn Results:

Site Name: Williamsburg MGP

Address: Kent Ave

City, State, Zip: Williamsburg, NY 11211

**Cross Street:** 

**P.O.** # NA

Project: Williamsburg
Certification # EA8F-42E4-9D99

\* Environmental Data Resources, Inc. has been instructed by GEI Consultants Inc. to print ONLY the Sanborn Maps for the years listed below:

1981 (2) 1941 (2) 1980 (2) 1916 (2) 1979 (2) 1905 (2) 1978 (2) 1887 (1) 1965 (2)

1951 (2)

Total Maps: 19

Sanborn® Library search results Certification # EA8F-42E4-9D99

The Sanborn Library includes more than 1.2 million Sanborn fire insurance maps, which track historical property usage in approximately 12,000 American cities and towns. Collections searched: