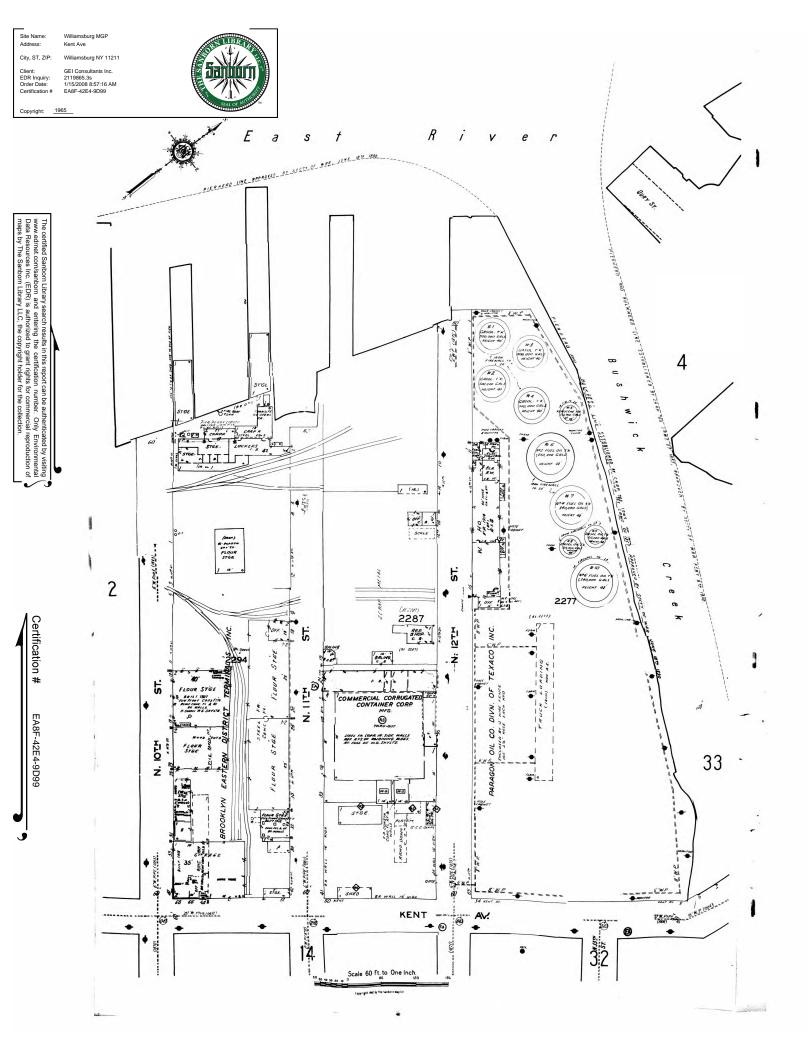

The complete Sanborn Library collection has been searched by EDR, and fire insurance maps covering the target property location provided by GEI Consultants Inc. were identified for the years listed below (selected maps only\*). The certified Sanborn Library search results in this report can be authenticated by visiting www.edrnet.com/sanborn and entering the certification number. Only Environmental Data Resources Inc. (EDR) is authorized to grant rights for commercial reproduction of maps by Sanborn Library LLC, the copyright holder for the collection.

#### Certified Sanborn Results:

Site Name: Williamsburg MGP

Address: Kent Ave

City, State, Zip: Williamsburg, NY 11211

**Cross Street:** 

**P.O.** # NA

Project: Williamsburg
Certification # EA8F-42E4-9D99

\* Environmental Data Resources, Inc. has been instructed by GEI Consultants Inc. to print ONLY the Sanborn Maps for the years listed below:

1981 (2) 1941 (2) 1980 (2) 1916 (2) 1979 (2) 1905 (2) 1978 (2) 1887 (1) 1965 (2)

1951 (2)

Total Maps: 19

Sanborn® Library search results Certification # EA8F-42E4-9D99

The Sanborn Library includes more than 1.2 million Sanborn fire insurance maps, which track historical property usage in approximately 12,000 American cities and towns. Collections searched: