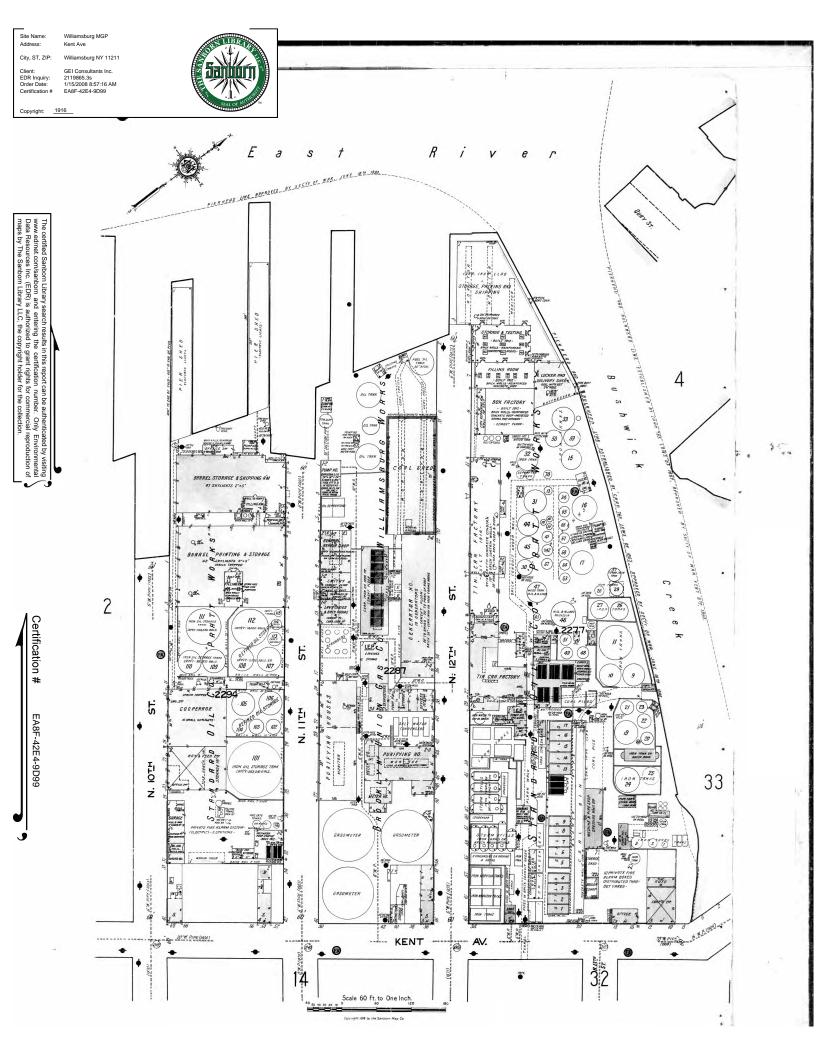

#### Certified Sanborn Results:

Site Name: Williamsburg MGP

Address: Kent Ave

City, State, Zip: Williamsburg, NY 11211

**Cross Street:** 

**P.O.** # NA

Project: Williamsburg
Certification # EA8F-42E4-9D99

\* Environmental Data Resources, Inc. has been instructed by GEI Consultants Inc. to print ONLY the Sanborn Maps for the years listed below:

1981 (2) 1941 (2) 1980 (2) 1916 (2) 1979 (2) 1905 (2) 1978 (2) 1887 (1) 1965 (2)

1951 (2)

Total Maps: 19

Sanborn® Library search results Certification # EA8F-42E4-9D99

The Sanborn Library includes more than 1.2 million Sanborn fire insurance maps, which track historical property usage in approximately 12,000 American cities and towns. Collections searched: