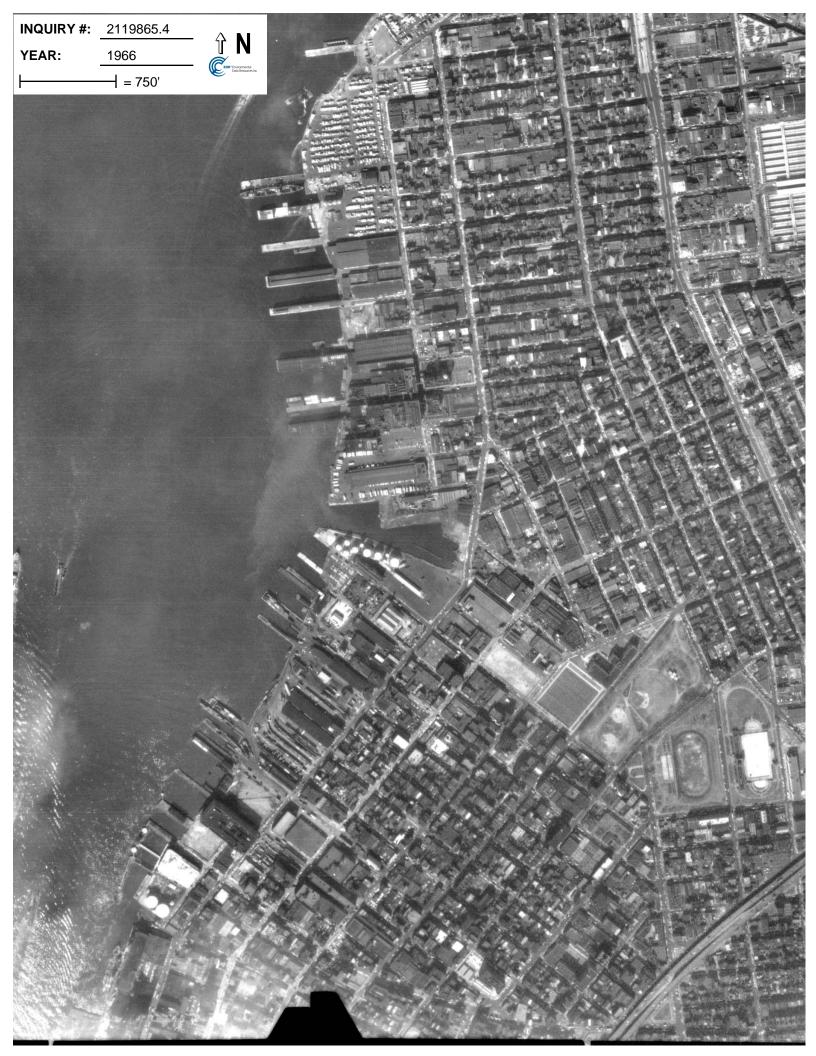

## **Date EDR Searched Historical Sources:**

Aerial Photography January 16, 2008

## **Target Property:**

Kent Ave

Williamsburg, NY 11211

| <u>Year</u> | <u>Scale</u>                      | <u>Details</u>                                     | <u>Source</u> |
|-------------|-----------------------------------|----------------------------------------------------|---------------|
| 1954        | Aerial Photograph. Scale: 1"=750' | Panel #: 2440073-F8/Flight Date: February 23, 1954 | EDR           |
| 1966        | Aerial Photograph. Scale: 1"=750' | Panel #: 2440073-F8/Flight Date: February 23, 1966 | EDR           |
| 1966        | Aerial Photograph. Scale: 1"=750' | Panel #: 2440073-F8/Flight Date: February 23, 1966 | EDR           |
| 1975        | Aerial Photograph. Scale: 1"=750' | Panel #: 2440073-F8/Flight Date: April 01, 1975    | EDR           |
| 1984        | Aerial Photograph. Scale: 1"=750' | Panel #: 2440073-F8/Flight Date: April 27, 1984    | EDR           |
| 1994        | Aerial Photograph. Scale: 1"=750' | Panel #: 2440073-F8/Flight Date: April 04, 1994    | EDR           |