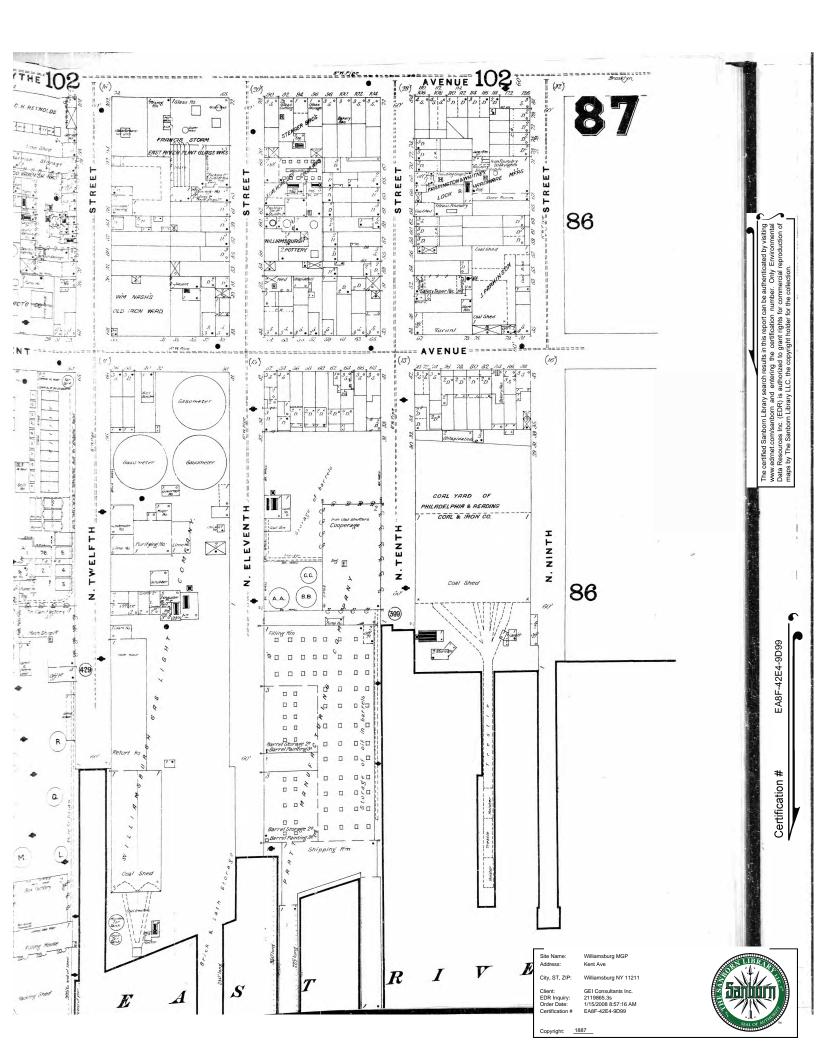

#### Certified Sanborn Results:

Site Name: Williamsburg MGP

Address: Kent Ave

City, State, Zip: Williamsburg, NY 11211

**Cross Street:** 

**P.O.** # NA

Project: Williamsburg
Certification # EA8F-42E4-9D99

\* Environmental Data Resources, Inc. has been instructed by GEI Consultants Inc. to print ONLY the Sanborn Maps for the years listed below:

1981 (2) 1941 (2) 1980 (2) 1916 (2) 1979 (2) 1905 (2) 1978 (2) 1887 (1) 1965 (2)

1951 (2)

Total Maps: 19

Sanborn® Library search results Certification # EA8F-42E4-9D99

The Sanborn Library includes more than 1.2 million Sanborn fire insurance maps, which track historical property usage in approximately 12,000 American cities and towns. Collections searched: