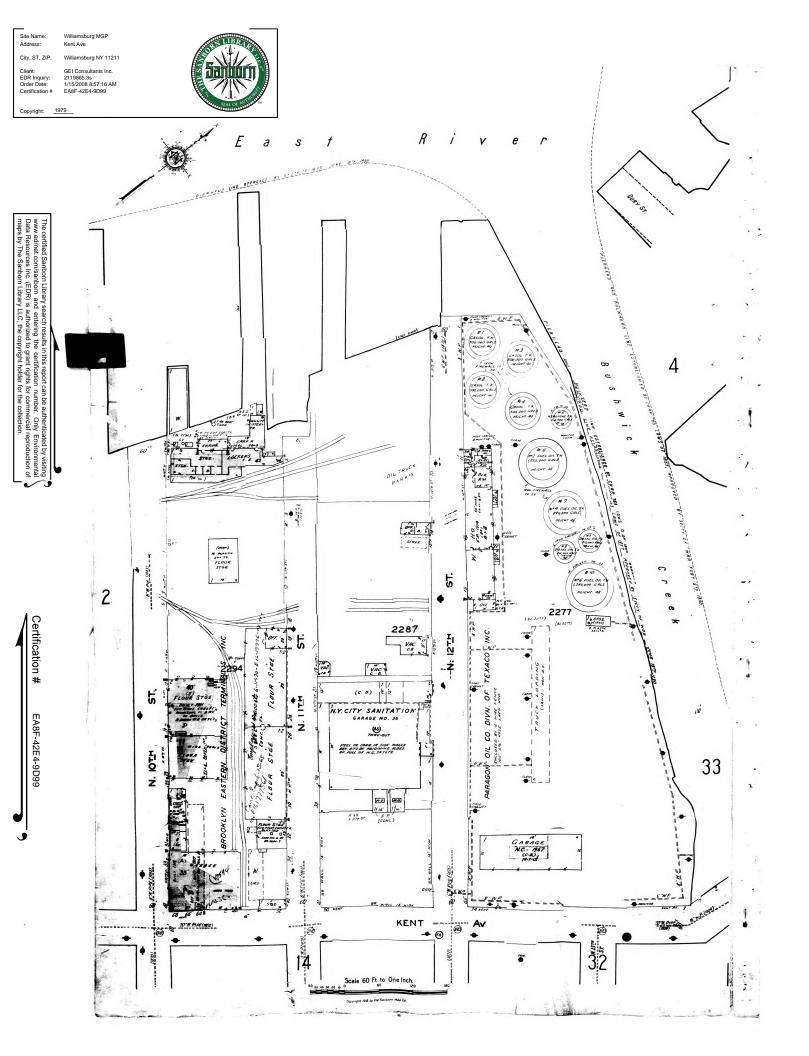

#### Certified Sanborn Results:

Site Name: Williamsburg MGP

Address: Kent Ave

City, State, Zip: Williamsburg, NY 11211

**Cross Street:** 

**P.O.** # NA

Project: Williamsburg
Certification # EA8F-42E4-9D99

\* Environmental Data Resources, Inc. has been instructed by GEI Consultants Inc. to print ONLY the Sanborn Maps for the years listed below:

1981 (2) 1941 (2) 1980 (2) 1916 (2) 1979 (2) 1905 (2) 1978 (2) 1887 (1) 1965 (2)

1951 (2)

Total Maps: 19

Sanborn® Library search results Certification # EA8F-42E4-9D99

The Sanborn Library includes more than 1.2 million Sanborn fire insurance maps, which track historical property usage in approximately 12,000 American cities and towns. Collections searched: